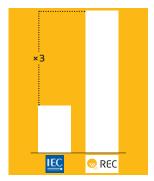

### Quality beyond expectations

REC products and production processes are certified according to multiple global and regional industry standards, consistently performing well in certification tests.

REC's internal testing and qualification processes are three times more stringent than those of IEC (International Electrotechnical Commission), which are considered industry standards. This extreme testing ensures panels can perform in the most severe environments, ensuring increased reliability. As a result, REC solar panels are widely recognized for setting new industry benchmarks for high product quality.

REC's internal quality tests are 3 times more stringent than industry standards