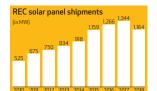

Founded in 1996, REC is headquartered in Norway and employs 2,000 people worldwide with offices, representatives and partnerships in place to help meet the world's growing energy needs.

At the end of 2018, REC had produced more than 34 million panels, amounting to 8.7 GW of clean, green energy. REC panels are installed in various applications all over the world.